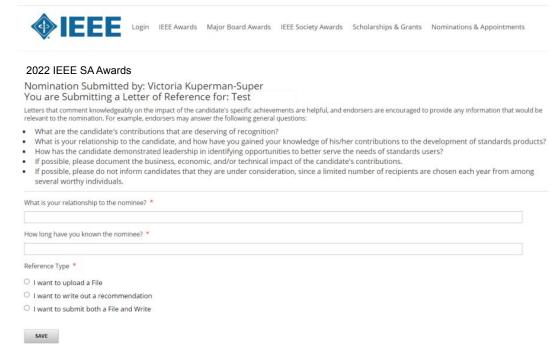

# **Endorsers** (continued)

Letters that comment knowledgeably on the impact of the candidate's specific achievements are helpful, and endorsers are encouraged to provide any information that would be relevant to the nomination For example, endorsers may answer the following general questions:

- 1) What are the candidate's contributions that are deserving of recognition?
- 2) What is your relationship to the candidate, and how have you gained your knowledge of his/her contributions to the development of standards?
- 3) How has the candidate demonstrated leadership in identifying opportunities to better serve the needs of standards users?
- 4) If possible, please document the business, economic, and/or technical impact of the candidate's contributions.
- 5) If possible, please do not inform the candidate that they are under consideration, since a limited number of recipients are chosen each year from among several worthy individuals.

### **Complete Endorsement form**

Type in the text box and/or attach an Endorsement letter